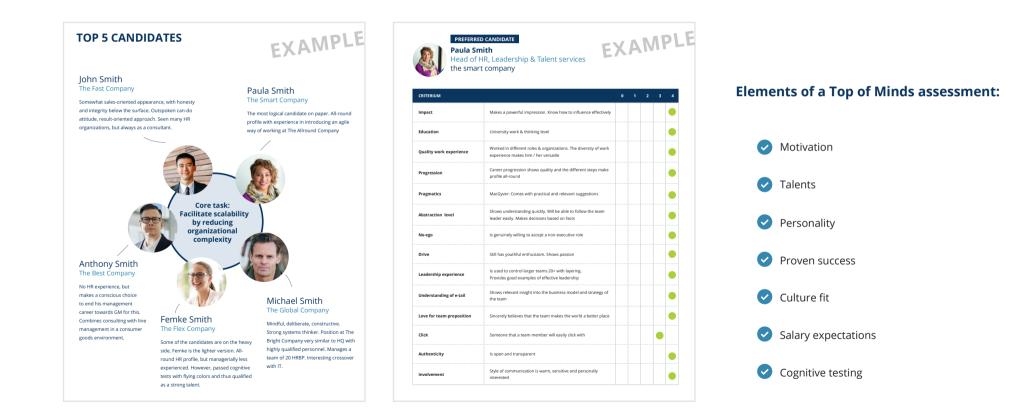

# OUR ASSESSMENT METHODOLOGY

consists of four elements

#### 1. DRIVE 2. STRENGTHS **3. ANALYTICS 4. REFERENCES** Drive is a key factor for success. To We operate on a network of trust Strengths are a positive display 80% of professionals claim they identify drive at its core we peel of of compentencies. They define are in the top-20% when ranked on and like to with professionals who many layers in our conversation when a professional will excel over analytical skills. We prefer to rely come highly recommended. To with professionals. others. For deep-dive analyses we on objective cognitive testing when validate the trust we have in them Why? Why? No, really - why? use the Topgrading Methodology. analytical rigor is key to success. we use reference checks. Matched on Matched on Objectively tested intelligence drive competencies recommendations